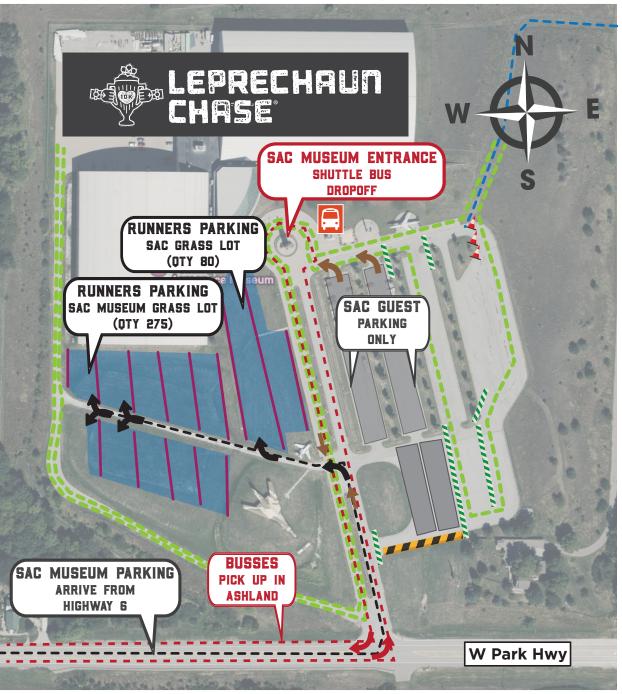

# SAC PARKING & SHUTTLE BUS DROP OFF

### **SAC PARKING & SHUTTLE DROPOFF**

- RUNNERS PARK IN GRASS LOTS ON WEST
- GUESTS PARK IN PAVED LOTS ON EAST
- ASHLAND SHUTTLE BUS DROP OFF
  AT MUSEUM ENTRY