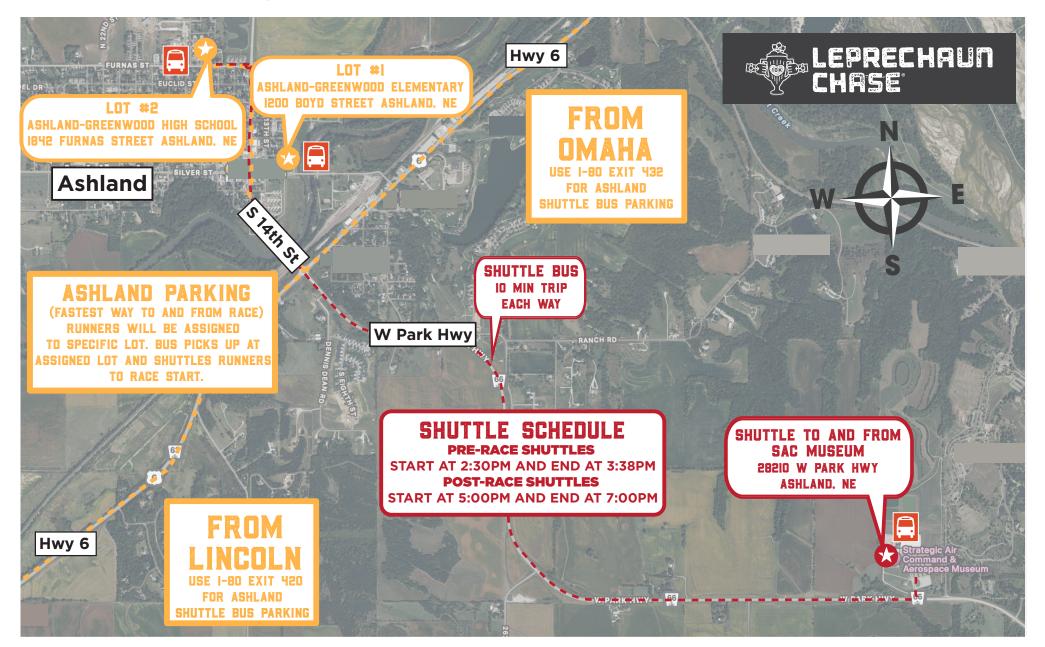

## ASHLAND SHUTTLE BUS PARKING

Runners in this area, please carefully review your race emails or envelope to identify your assigned Ashland parking lot: Lot 1: Ashland-Greenwood Elementary School Lot 2: Ashland-Greenwood High School.

# SAC PARKING & SHUTTLE BUS DROP OFF

### **SAC PARKING & SHUTTLE DROPOFF**

- RUNNERS PARK IN GRASS LOTS ON WEST
- GUESTS PARK IN PAVED LOTS ON EAST
- ASHLAND SHUTTLE BUS DROP OFF
  AT MUSEUM ENTRY