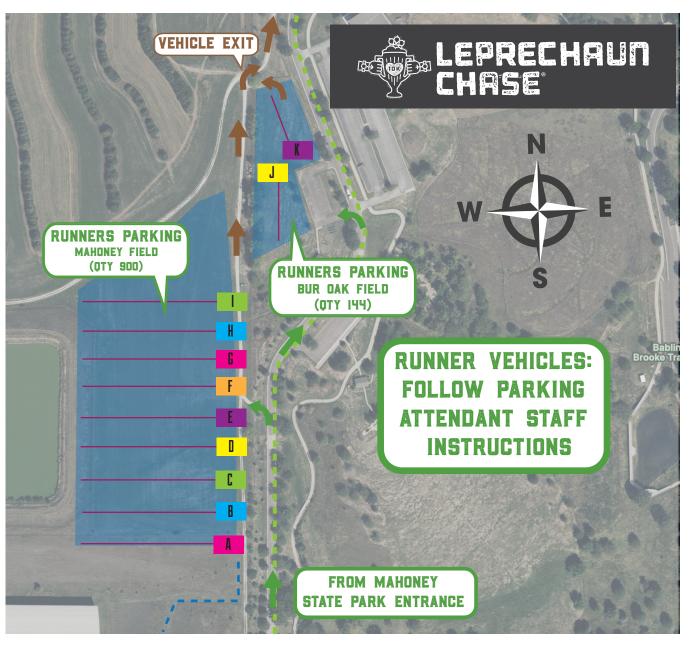

### MAHONEY STATE PARK PARKING

#### MAHONEY STATE PARK PARKING

- FREE WITH RACE REGISTRATION
- TWO PARKING LOTS TO REDUCE LINES
- RUNNERS WILL MAKE A SHORT WALK TO SAC MUSEUM
- EXIT NORTH AFTER RACE TO AVOID BEING

TRAPPED IN PARKING LOT