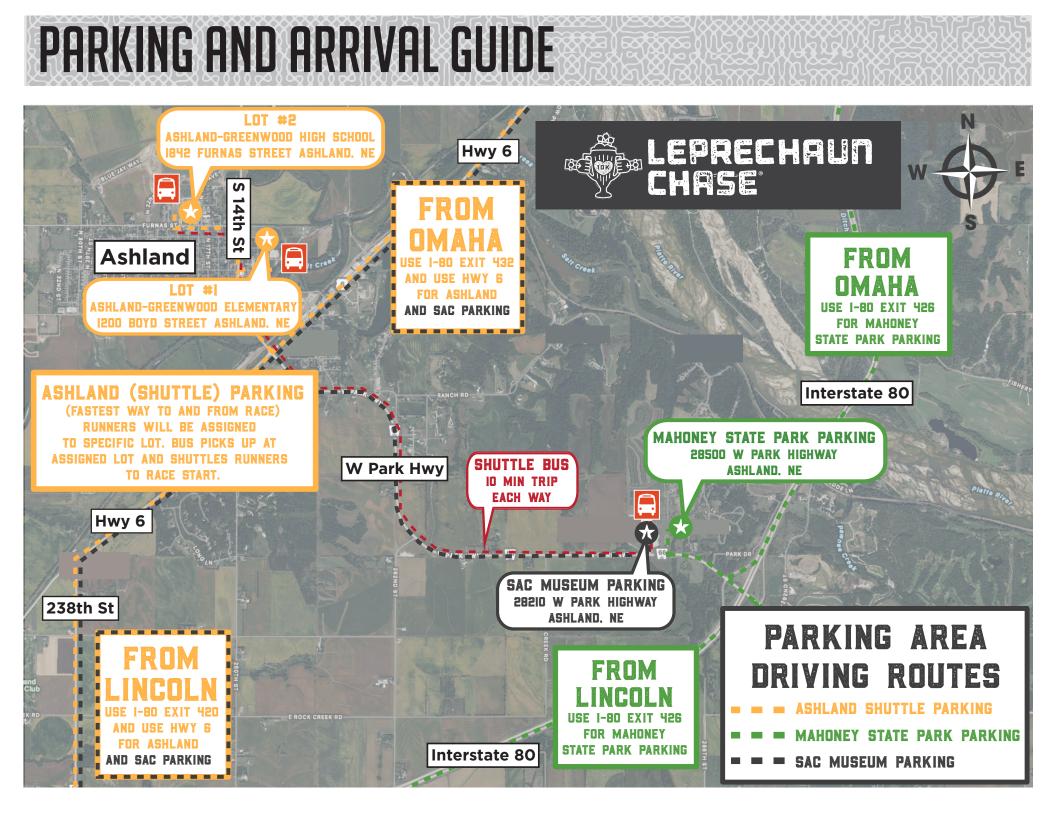

## ASHLAND SHUTTLE BUS PARKING

Runners in this area, please carefully review your race emails or envelope to identify your assigned Ashland parking lot: Lot 1: Ashland-Greenwood Elementary School Lot 2: Ashland-Greenwood High School.

### MAHONEY STATE PARK PARKING

#### MAHONEY STATE PARK PARKING

- FREE WITH RACE REGISTRATION
- TWO PARKING LOTS TO REDUCE LINES
- RUNNERS WILL MAKE A SHORT WALK TO SAC MUSEUM
- EXIT NORTH AFTER RACE TO AVOID BEING

TRAPPED IN PARKING LOT